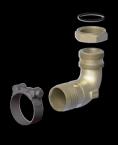

#### GOLD SERIES 45°/90°

ADJUSTABLE SUCTION FITTINGS 45° AND 90° MADE OF CAST BRASS COMPLETE WITH HOSE CLAMP, NUT AND O-RING.