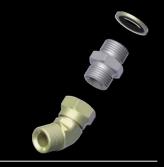

#### GOLD THREAD/THREAD STRIGHT SERIES

STRAIGHT SUCTION FITTING MADE OF STEEL COMPLETE WITH NUTS AND O-RING ON BOTH ENDS.