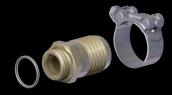

#### **GOLD STRAIGHT SERIES**

STRAIGHT STEEL FITTINGS COMPLETE WITH HOSE CLAMP AND O-RING.