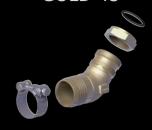

#### GOLD SERIES 45°/90°

ADJUSTABLE SUCTION FITTINGS 45° AND 90° MADE OF CAST BRASS COMPLETE WITH HOSE CLAMP, NUT AND O-RING.

### **ACCESSOIRES**

HIGH PRESSURE ADJUSTABLE FITTING KITS 45° AND 90° COMPLETE WITH DOWTY WASHER.

GATE AND BALL VALVES FOR SUCTION LINE.