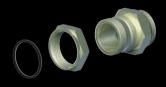

#### GOLD THREAD/THREAD STRIGHT SERIES

STRAIGHT SUCTION FITTING MADE OF STEEL COMPLETE WITH NUTS AND O-RING ON BOTH ENDS.

## GOLD THREAD/THREAD 90° SERIES

ADJUSTABLE SUCTION FITTINGS 45° AND 90° MADE OF CAST BRASS COMPLETE NUTS AND O-RING ON BOTH ENDS.