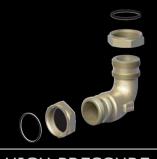

## GOLD THREAD/THREAD 90° SERIES

ADJUSTABLE SUCTION FITTINGS 45° AND 90° MADE OF CAST BRASS COMPLETE NUTS AND O-RING ON BOTH ENDS.